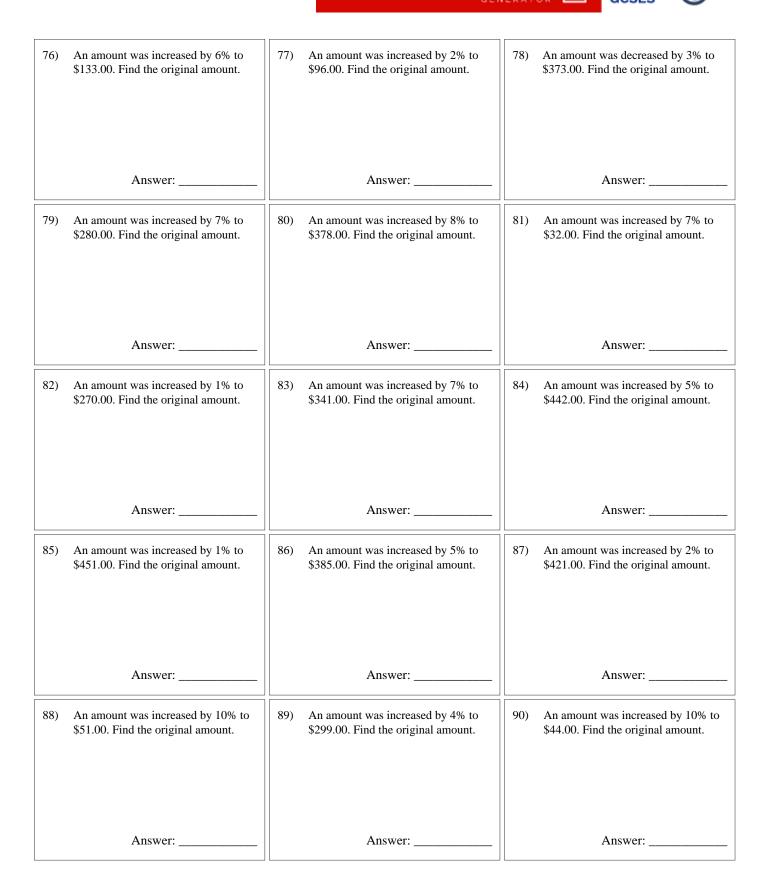

Sr: 18022021-2071

| 46) An amount was increased by 9% to \$21.00. Find the original amount.  | 47) An amount was decreased by 8% to \$386.00. Find the original amount. | 48) An amount was increased by 8% to \$406.00. Find the original amount. |
|--------------------------------------------------------------------------|--------------------------------------------------------------------------|--------------------------------------------------------------------------|
| Answer:                                                                  | Answer:                                                                  | Answer:                                                                  |
| 49) An amount was increased by 6% to \$27.00. Find the original amount.  | 50) An amount was increased by 7% to \$491.00. Find the original amount. | 51) An amount was decreased by 7% to \$124.00. Find the original amount. |
| Answer:                                                                  | Answer:                                                                  | Answer:                                                                  |
| 52) An amount was increased by 4% to \$335.00. Find the original amount. | 53) An amount was increased by 8% to \$123.00. Find the original amount. | 54) An amount was increased by 1% to \$380.00. Find the original amount. |
| Answer:                                                                  | Answer:                                                                  | Answer:                                                                  |
| 55) An amount was decreased by 9% to \$363.00. Find the original amount. | 56) An amount was decreased by 8% to \$139.00. Find the original amount. | 57) An amount was decreased by 6% to \$431.00. Find the original amount. |
| Answer:                                                                  | Answer:                                                                  | Answer:                                                                  |
| 58) An amount was increased by 7% to \$447.00. Find the original amount. | 59) An amount was decreased by 6% to \$147.00. Find the original amount. | 60) An amount was increased by 5% to \$34.00. Find the original amount.  |
| Answer:                                                                  | Answer:                                                                  | Answer:                                                                  |

| 61) | An amount was increased by 6% to \$69.00. Find the original amount.  | 62) | An amount was decreased by 9% to \$470.00. Find the original amount.  | 63) | An amount was decreased by 6% to \$133.00. Find the original amount. |
|-----|----------------------------------------------------------------------|-----|-----------------------------------------------------------------------|-----|----------------------------------------------------------------------|
|     | Answer:                                                              |     | Answer:                                                               |     | Answer:                                                              |
| 64) | An amount was decreased by 9% to \$265.00. Find the original amount. | 65) | An amount was decreased by 3% to \$225.00. Find the original amount.  | 66) | An amount was decreased by 4% to \$203.00. Find the original amount. |
|     | Answer:                                                              |     | Answer:                                                               |     | Answer:                                                              |
| 67) | An amount was decreased by 4% to \$291.00. Find the original amount. | 68) | An amount was increased by 10% to \$368.00. Find the original amount. | 69) | An amount was increased by 4% to \$57.00. Find the original amount.  |
|     | Answer:                                                              |     | Answer:                                                               |     | Answer:                                                              |
| 70) | An amount was increased by 2% to \$214.00. Find the original amount. | 71) | An amount was decreased by 1% to \$315.00. Find the original amount.  | 72) | An amount was increased by 10% to \$84.00. Find the original amount. |
|     | Answer:                                                              |     | Answer:                                                               |     | Answer:                                                              |
| 73) | An amount was decreased by 1% to \$137.00. Find the original amount. | 74) | An amount was decreased by 7% to \$228.00. Find the original amount.  | 75) | An amount was increased by 8% to \$121.00. Find the original amount. |
|     | Answer:                                                              |     | Answer:                                                               |     | Answer:                                                              |